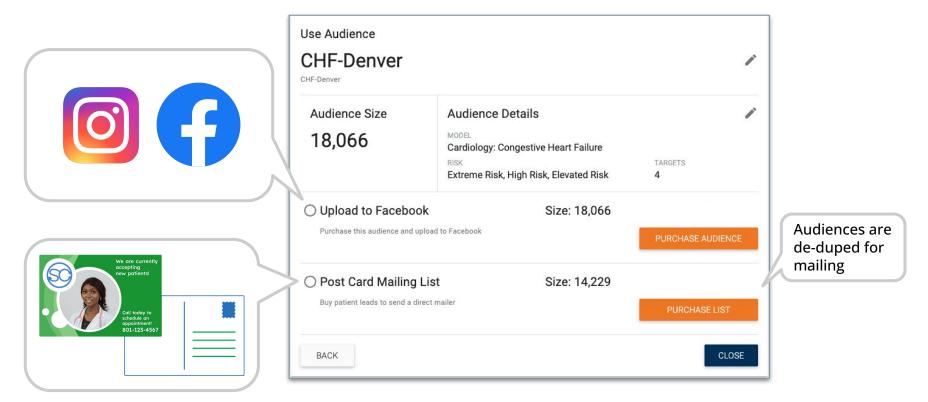

Grow SCA cases w/ Predictive Patient Targeting & SocialClimb's Healthcare Marketing Platform

# Example Practice – Denver, Colorado



## Targeting Highly Probable Patients



Export prospective patients for Post Cards or Social Media targeting

# Audience Targeting - Social Media



### Audience Targeting - Direct Mail

Co-branded Postcards



### Better care begins with shorter wait times

Zenith Orthopedics is the leader in patient satisfaction scheduling, wait times, and overall satisfaction of care.

CALL TODAY! 801-123-4567



#### Zenith Orthopedics





Your customizable return address is automatically printed in this postition



RECIPIENT NAME
AND FULL ADDRESS
WILL BE PRINTED
IN THIS SPACE

Each postcard has a unique QR code & call-tracking for ROI tracking