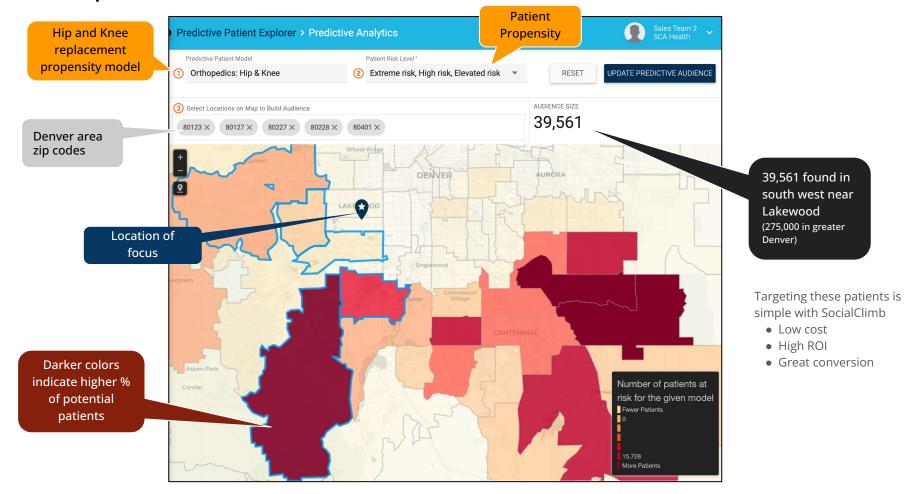

## Targeting Highly Probable Patients

Export prospective patients for Post Cards or Social Media targeting

# Audience Targeting - Social Media

### Audience Targeting - Direct Mail

Co-branded Postcards