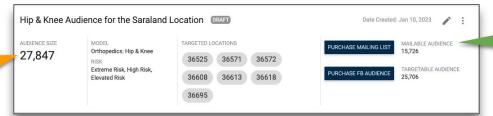

# Find Prospective Patients

- 1. Click Patient Targeting *Predictive Patient Explorer*
- 2. Input the location
- Choose Model
- 4. Choose Risk levels
- 5. Create audience by selecting multiple zip code(s)
- 6. Save the audience

# Targeting Highly Probable Patients

Export prospective patients for Post Cards or Social Media targeting