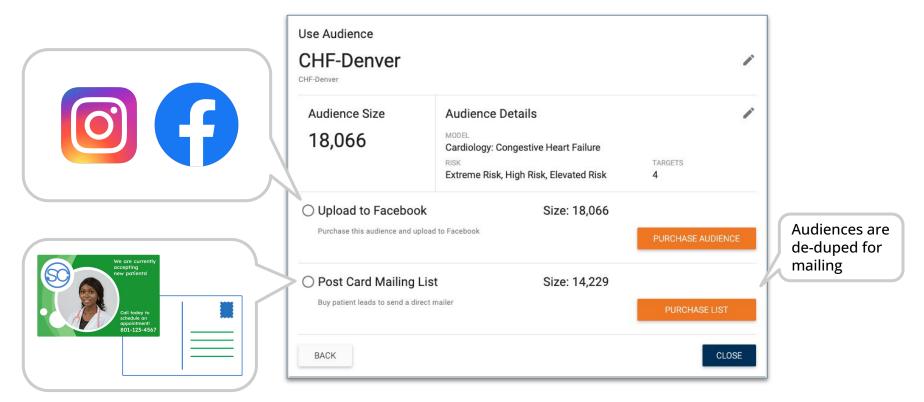

# Targeting Highly Probable Patients

Export prospective patients for Post Cards or Social Media targeting

# Audience Targeting - Social Media

# Audience Targeting - Direct Mail

Co-branded Postcards