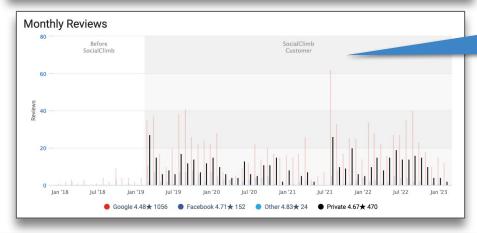

### Getting Started

Use the *Predictive Patient Explorer* to share the practice opportunity size.

Targeting the right patients significantly reduces marketing spend.

Show Before and After SocialClimb to illustrate growth potential.