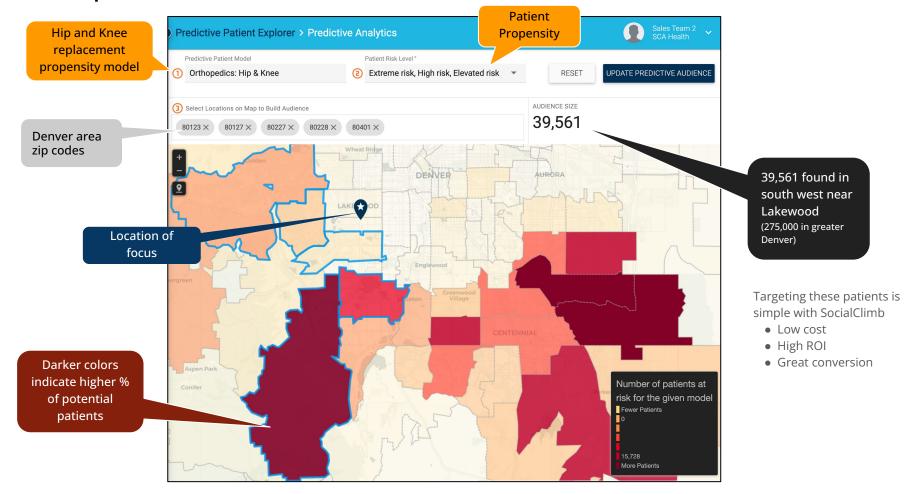

# Find Prospective Patients

- 1. Click Patient Targeting *Predictive Patient Explorer*
- 2. Input the location
- Choose Model
- 4. Choose Risk levels
- 5. Create audience by selecting multiple zip code(s)
- 6. Save the audience

# Example Practice – Denver, Colorado

# Targeting Highly Probable Patients

Export prospective patients for Post Cards or Social Media targeting