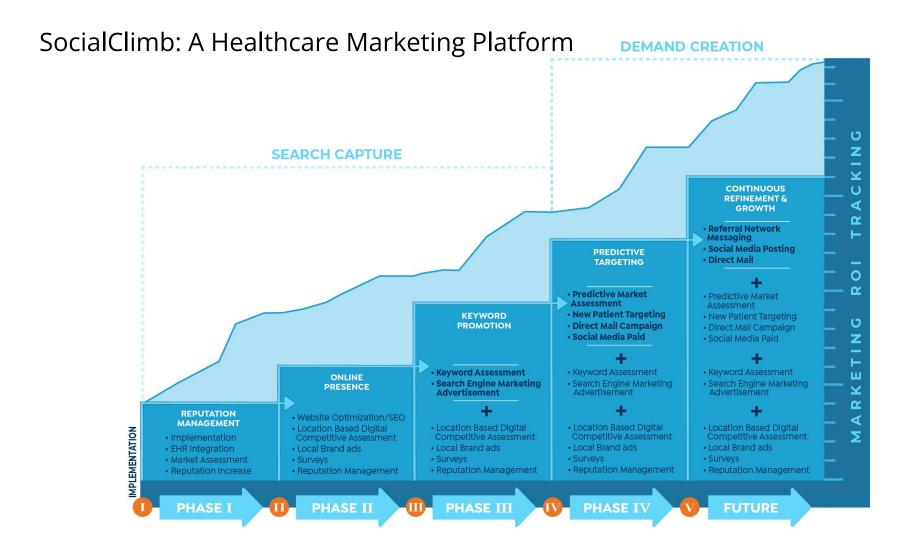

Grow SCA cases w/ Predictive Patient Targeting & SocialClimb's Healthcare Marketing Platform



#### Does it Work?



SOCIALCIMB

clother For spent. Hands down.\*

- Anterior Climb.

Burgero Brant of Spent Medicine

CUSTOMER SUCCESS STORY

CUSTOMER SUCCESS STORY

How Bluegrass Orthopaedics

Increased Inbound Calls by

164% with Boost Ads

CUS

20% YoY Growth





#### SCA Health & SocialClimb Combined Goals



### Getting Started

Use the *Predictive Patient Explorer* to share the practice opportunity size.



Targeting the right patients significantly reduces marketing spend.



Show Before and After SocialClimb to illustrate growth potential.

| CHANNEL A      | CALLS | APPOINTMENTS | NEW PATIENTS | COST        | COST/CALL | COST/APPT | COST/PATIENT |
|----------------|-------|--------------|--------------|-------------|-----------|-----------|--------------|
| Organic Search | 7