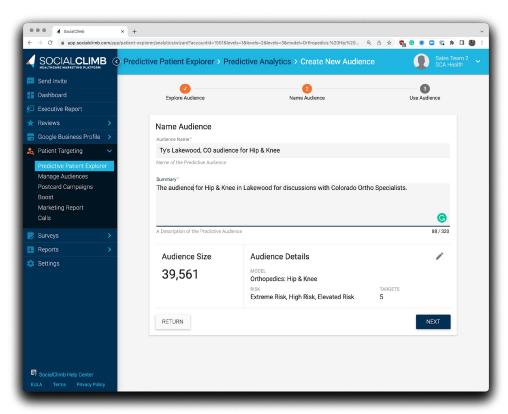

# Find Prospective Patients

- 1. Click Patient Targeting *Predictive Patient Explorer*
- 2. Input the location
- Choose Model
- 4. Choose Risk levels
- 5. Create audience by selecting multiple zip code(s)
- 6. Save the audience

# Example Practice – Denver, Colorado