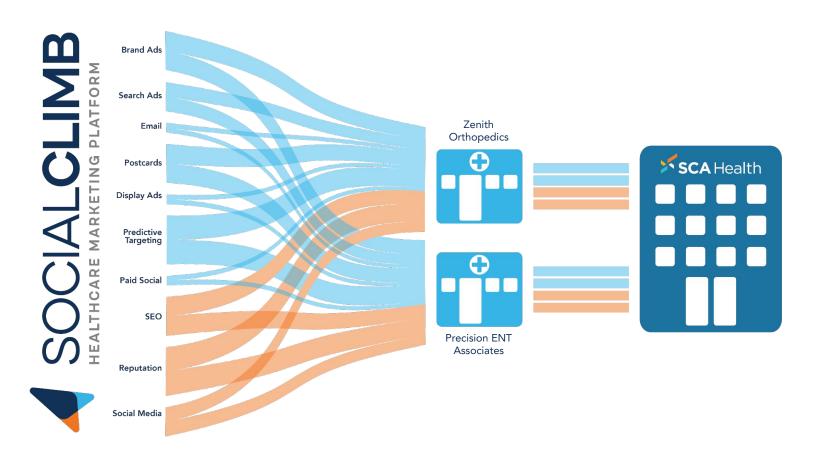

Grow SCA cases w/ Predictive Patient Targeting & SocialClimb's Healthcare Marketing Platform

#### SCA Health & SocialClimb Combined Goals