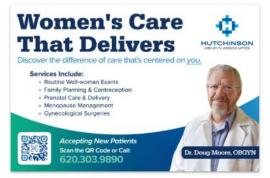

# Campaign #3 - OBGYN

Audience

AUDIENCE SIZE

6,320

**AUDIENCE DETAILS** 

OBGYN Dr. Moore (Any Maternal Care - Re-target)

MODEL

OBGYN: Any Maternal Care

Extreme Risk, High Risk, Elevated Risk

Front

#### Attributed Touches

DELIVERED MAIL

6,266

ASSISTS

24 (0.4%)

**APPOINTMENTS** 

26 (0.4%)

**NEW PATIENTS** 

Postcard Direct Activity

OR CODE SCANS

(0.0%)

CONVERSIONS