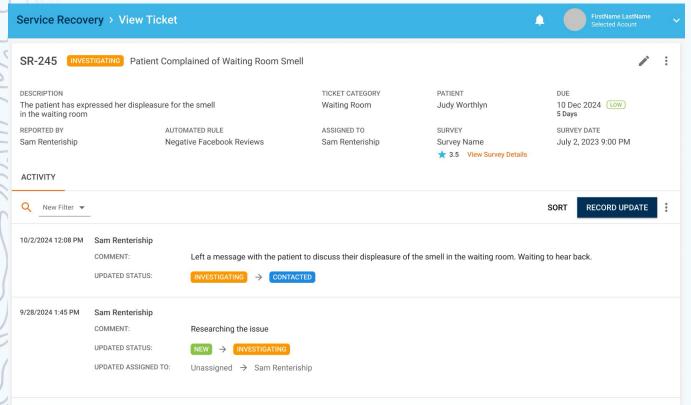

- + Professional + Thorough + Explains Diagnosis Well + Quality Time
- AttitudePromptness

**Service Recovery 2.0** 

Sponsored by Social Climb