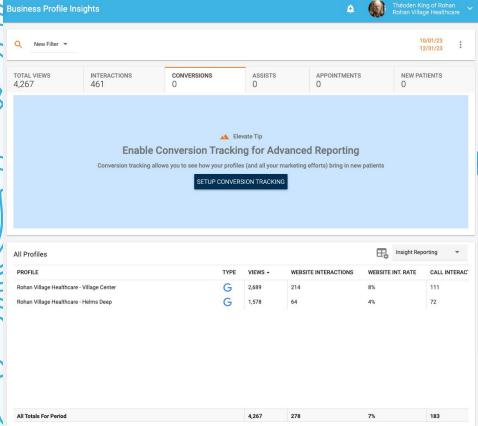

## **Objectives for 2025**

- 1. Give recommendations that lead to success
- 2. Simplify actions that lead to success
- 3. Collect more marketing data to make better recommendations





**É**Business Connect

# Elevate your business across Apple.





#### **Elevate**







## **Al Listing Recommendations**

| Categories & Services        | SCAN WEBSITE FOR CATEGORIES |
|------------------------------|-----------------------------|
| Orthopedic surgeon (Primary) | 2 SERVICES                  |



#### **AI Summaries**

DECEMBER 2024



William Osler, M.D. Physician

2 Locations | Sweet Pediatrics Group

Invites Sent

224

Clicks

**56** (25%)

Reviews/Responses

24 (10.71%)

**Public Rating** 

4.96 \*

14 Reviews

Public Reviews & Survey Responses Summary: December 2024

4.96

+0.52 vs. previous period

14 Reviews

+2 vs. previous period

85 NPS

+8 vs. previous period

10 Responses

+2 vs. previous period

**Comment Summary** 

Patients are expressing gratitude for Dr. Osler's professionalism, thoroughness, as well as the time spen